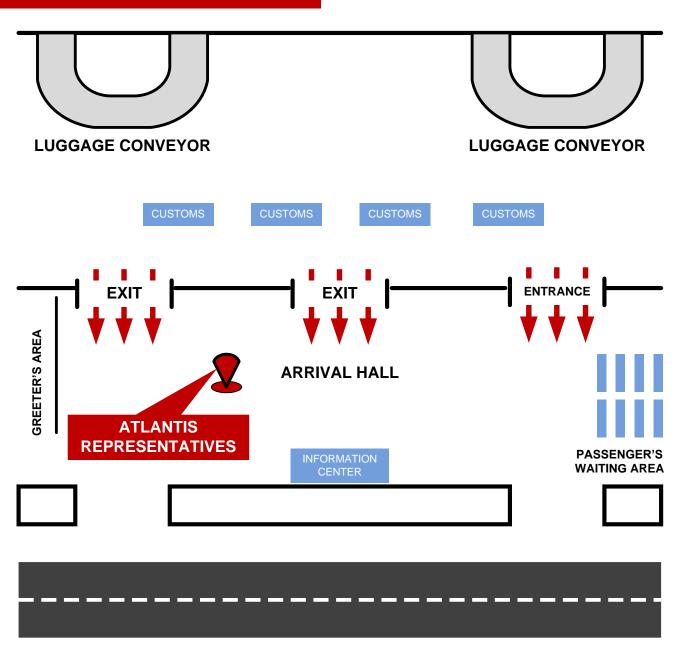

## Terminal 2 - PAL (For Domestic and International flights)

- 1. Walk through Immigration (International only)
- 2. Collect your bags.
- 3. Walk through Customs for clearance (International only)
- 4. Take the nearest exit door.
- 5. Our representative is waiting just outside the exit door at the arrival hall holding a signage with guest/ group's name on it.
- 6. If our representative cannot be located, kindly proceed to the waiting area, the representative may be attending other guest/s.

7. You may call the following numbers for assistance if you are having any difficulties locating our staff:Puerto Galera Front Desk: +63 917 562 0294Puerto Galera Resort Manager: +63 917 518 0813Puerto Galera Front Desk Manager: +63 917 863 3954Dumaguete Resort Manager: +63 917 863 3954