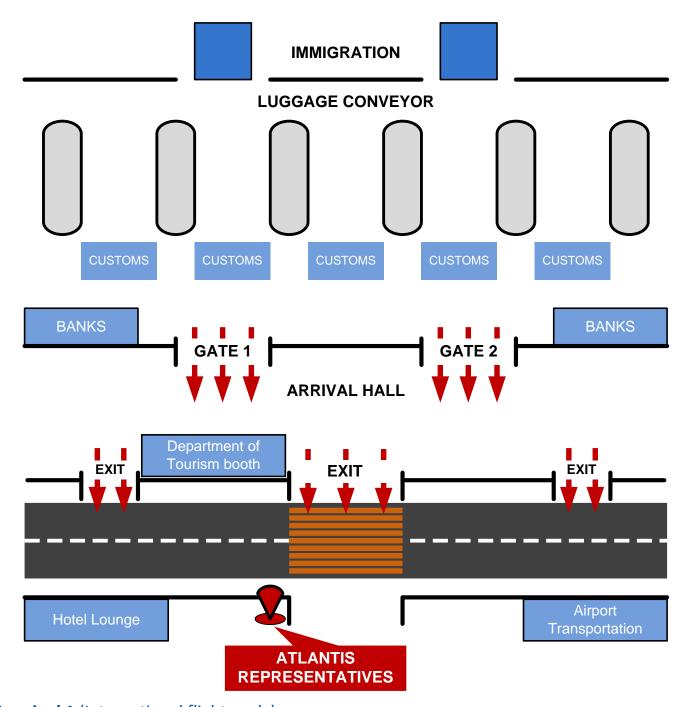

## **Terminal 1** (International flights only)

- 1. Walk through Immigration.
- 2. Collect your bags
- 3. Walk through Customs for clearance.
- 4. Walk across the arrival hall, there are three (3) exit doors, take the one in the middle and cross the road.
- 5. Our representative will be on the opposite right side of the road, holding a signage with your guest/group's name on it.
- 6. If representative cannot be located, please proceed to the hotel lounge to wait for our representative there, he/she may be attending another guest. Please do not go down to the extension area if not being accompanied by our representative.
- 7. You may call the following numbers for assistance if you are having any difficulties locating our staff: